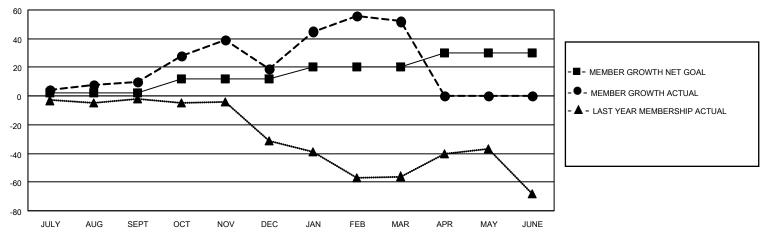

## District 19 A

|                              | Club          | <u> </u>  |               | 1                              | Mon                     | ah ara                  | 1                                                  |
|------------------------------|---------------|-----------|---------------|--------------------------------|-------------------------|-------------------------|----------------------------------------------------|
| Clubs  RESULTS FOR 2022-2023 |               |           |               | Members  RESULTS FOR 2022-2023 |                         |                         |                                                    |
| QUARTER                      | NEW CLUB GOAL | NEW CLUBS | DROPPED CLUBS | QUARTER MEN                    | MBER GROWTH NET<br>GOAL | MEMBER GROWTH<br>ACTUAL | DROPPED<br>MEMBERS ACTUAL<br>(including transfers) |
| JULY/AUG/SEPT                | 0             | 0         | 0             | JULY/AUG/SEPT                  | 2                       | 35                      | 24                                                 |
| OCT/NOV/DEC                  | 1             | 0         | 1             | OCT/NOV/DEC                    | 10                      | 39                      | 30                                                 |
| JAN/FEB/MAR                  | 0             | 1         | 0             | JAN/FEB/MAR                    | 8                       | 52                      | 15                                                 |
| APR/MAY/JUNE                 | 1             | 0         | 0             | APR/MAY/JUNE                   | 10                      | 0                       | 0                                                  |

### GOALS AND ACTUAL MEMBERS CUMULATIVE

| DROPPED CLUBS: 1 |    | 21 CLUBS OF 47 ADDED 1 OR<br>MORE NEW MEMBERS | GENDER DISTRIBUTION                |              |  |
|------------------|----|-----------------------------------------------|------------------------------------|--------------|--|
|                  |    | WORL NEW WEWDERO                              | MALE                               | 507 (52.70%) |  |
|                  |    |                                               | FEMALE                             | 455 (47.30%) |  |
| DROPPED MEMBERS  |    |                                               | NON BINARY                         | 0 (0.00%)    |  |
|                  |    |                                               | PREFER NOT TO ANSWER               | 0 (0.00%)    |  |
| DECEASED         | 2  |                                               |                                    | , ,          |  |
| CLUB CANCELLED   | 13 | CLICK HERE FOR CUMULATIVE                     | TOTAL FAMILY UNIT MEMBERS          | 3 72         |  |
| OTHER            | 54 | MEMBERSHIP DATA                               |                                    |              |  |
| TOTAL 69         |    |                                               | FAMILY MEMBERS PAYING HALF DUES 37 |              |  |
|                  |    |                                               |                                    |              |  |