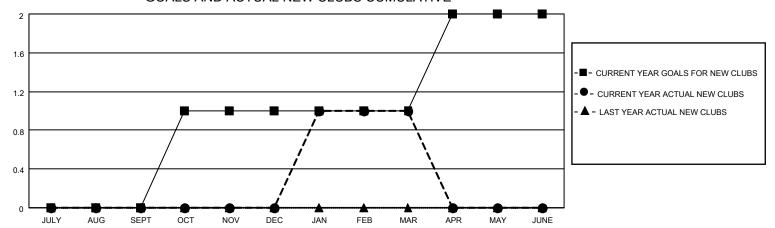

## District 19 A

|                              | Club          | <u> </u>  |               | 1                              | Mon                     | ah ara                  | 1                                                  |
|------------------------------|---------------|-----------|---------------|--------------------------------|-------------------------|-------------------------|----------------------------------------------------|
| Clubs  RESULTS FOR 2022-2023 |               |           |               | Members  RESULTS FOR 2022-2023 |                         |                         |                                                    |
| QUARTER                      | NEW CLUB GOAL | NEW CLUBS | DROPPED CLUBS | QUARTER MEN                    | MBER GROWTH NET<br>GOAL | MEMBER GROWTH<br>ACTUAL | DROPPED<br>MEMBERS ACTUAL<br>(including transfers) |
| JULY/AUG/SEPT                | 0             | 0         | 0             | JULY/AUG/SEPT                  | 2                       | 35                      | 24                                                 |
| OCT/NOV/DEC                  | 1             | 0         | 1             | OCT/NOV/DEC                    | 10                      | 39                      | 30                                                 |
| JAN/FEB/MAR                  | 0             | 1         | 0             | JAN/FEB/MAR                    | 8                       | 52                      | 15                                                 |
| APR/MAY/JUNE                 | 1             | 0         | 0             | APR/MAY/JUNE                   | 10                      | 0                       | 0                                                  |

### GOALS AND ACTUAL NEW CLUBS CUMULATIVE